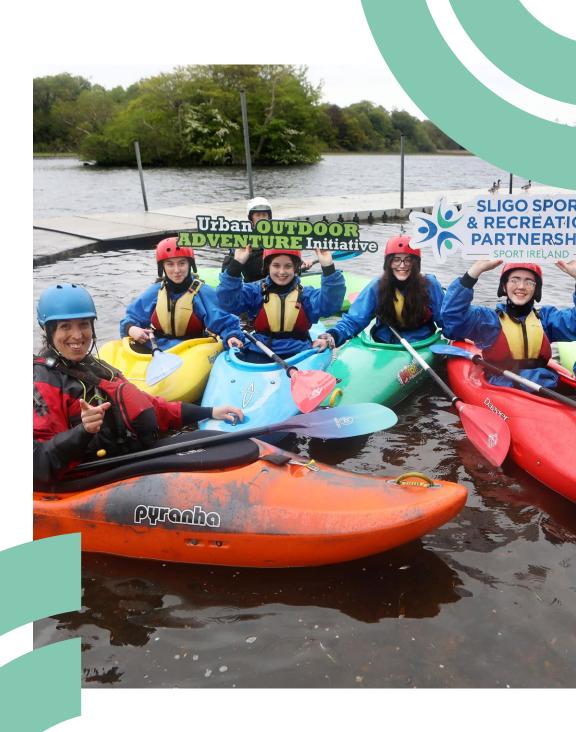

#### Urban Outdoor Adventure Initiatives (UOAI)

The objective of the UOAI is to create opportunities for people living in disadvantaged communities to participate in outdoor adventure sports in urban settings. The programme also seeks to create new opportunities for people with a disability and at-risk youths. Opportunities for people living in urban communities to experience outdoor adventure sports are limited due to natural environments, distance from traditional outdoor settings (forests, mountains etc.) where activities are usually offered, and need for equipment, supervision, training and support to engage in these sports.