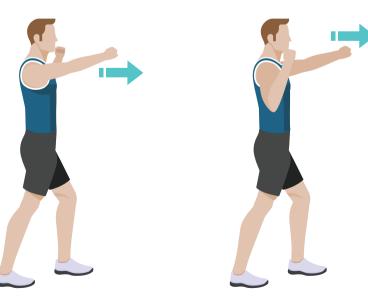

## Punch

Start seated, or in a split stance with one foot in front of the other, knees slightly bent and with both feet pointing forwards. Lift your hands up to in front of your face, fists closed and begin to punch out in front of you alternating arms.