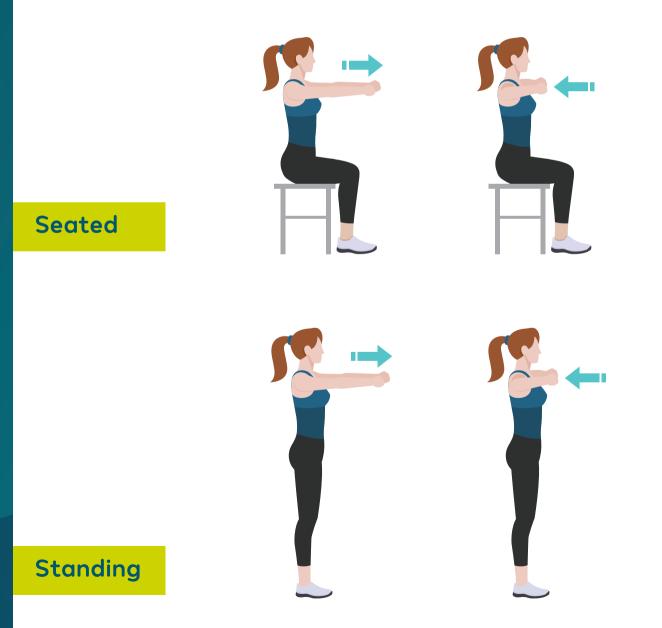

#### Row

Start with your feet shoulder-width apart, with a slight bend in the knees. Raise both arms directly out in front of you with your palms facing down and form a fist. Pull both arms back towards your body in a rowing motion at the same time so your elbows are in line with your shoulders. Now push your arms away from your body so they are straight out in front of you and repeat the movement.