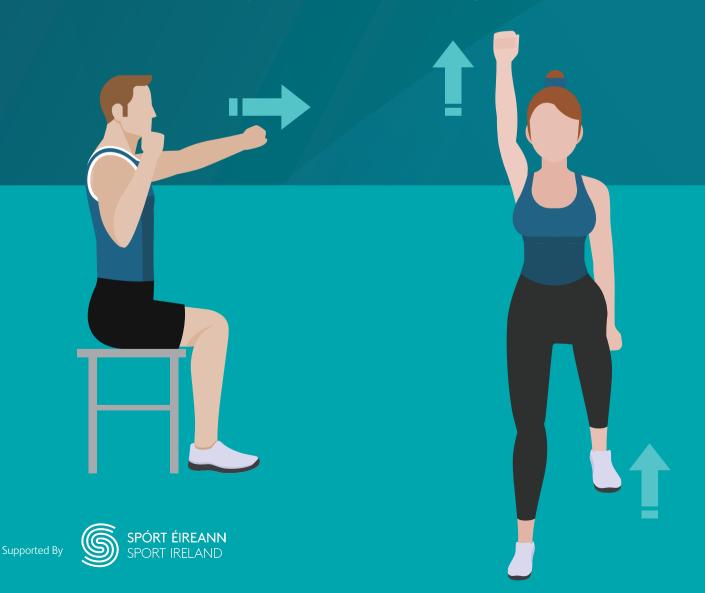

## Punch

Start seated, or in a split stance with one foot in front of the other, knees slightly bent and with both feet pointing forwards. Lift your hands up to in front of your face, fists closed and begin to punch out in front of you alternating arms.