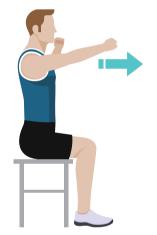

## Punch

Start seated, or in a split stance with one foot in front of the other, knees slightly bent and with both feet pointing forwards. Lift your hands up to in front of your face, fists closed and begin to punch out in front of you alternating arms.