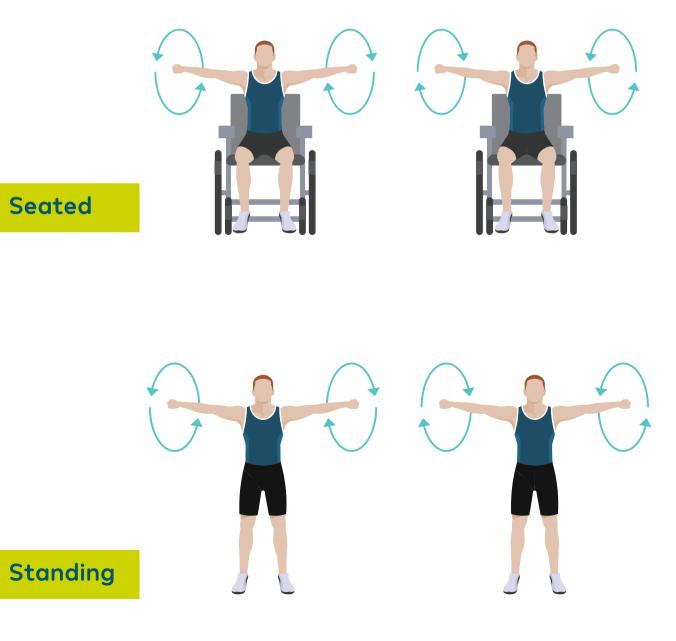

# **1** 30 secs

**Arm Circles** 

#### Start with feet shoulder-width apart, and lift your arms out straight to the sides of your body. Draw large circles with your arms in a forward motion and slowly make the circles smaller. Repeat this movement by moving your arms in a backwards motion.