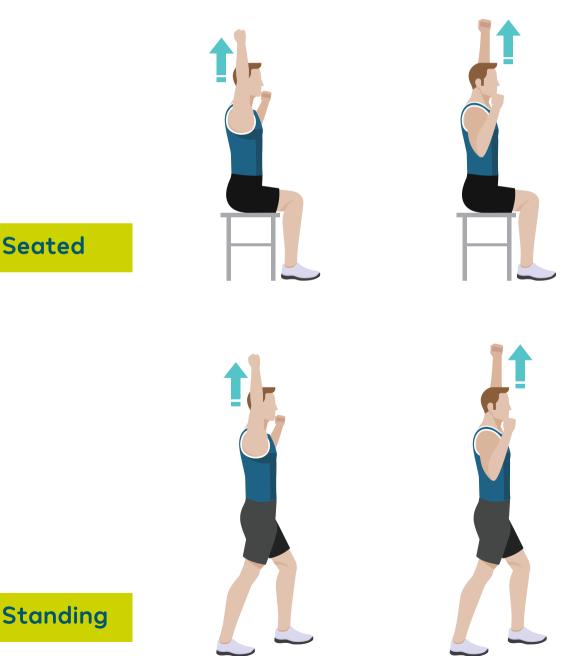

#### **Overhead Punches**

Start seated, or in a split stance with one foot in front of the other, knees slightly bent and with both feet pointing forwards. Lift your hands up to in front of your face, fists closed and extend/straighten your right arm towards the sky punching upwards. Complete the movement with your left arm and continue alternating arms.