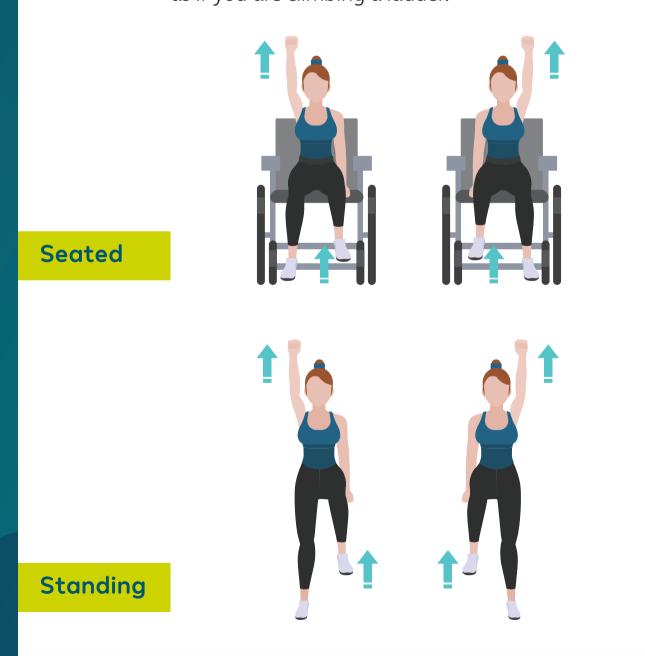

### Ladder Climb

Start with your feet shoulder-width apart and arms by your side. Lift your left knee up to hip height and extend your right arm above your head and then lower both. Then lift your right knee up to hip height and extend your left arm above your head and then lower both. Repeat this movement at a speed suitable to you as if you are climbing a ladder.