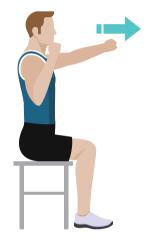

## Punch

Start seated, or in a split stance with one foot in front of the other, knees slightly bent and with both feet pointing forwards. Lift your hands up to in front of your face, fists closed and begin to punch out in front of you alternating arms.