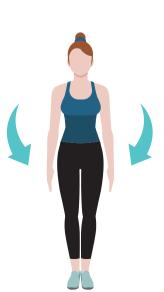

#### Lateral Arm Raises

Start with your arms straight by your sides or touching your wheels. Raise your arms out to your sides to shoulder level and then lower arms to your sides again.

Seated