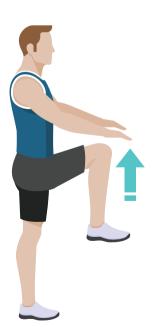

## **High Knees**

Start by raising your arms out in front of you, keeping them at hip height. Lift your right knee up to your right hand and lower back down. Repeat on the left. Continue this movement alternating your legs at a speed that suits you.

Seated