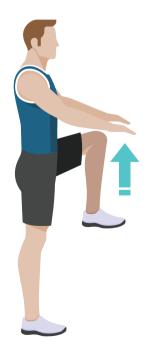

## **High Knees**

Start by raising your arms out in front of you, keeping them at hip height. Lift your right knee up to your right hand and lower back down. Repeat on the left. Continue this movement alternating your legs at a speed that suits you.

Seated