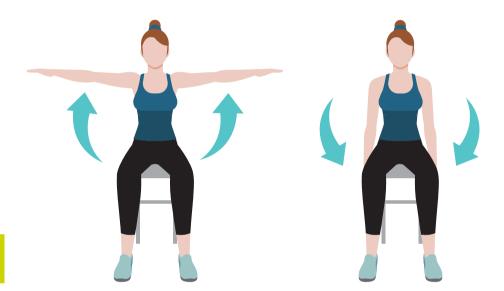

#### Lateral Arm Raises

Start with your arms straight by your sides or touching your wheels. Raise your arms out to your sides to shoulder level and then lower arms to your sides again.

Seated

Seated