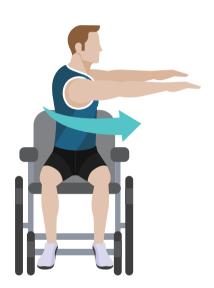

# Twists/Rotations

Start by stretching your arms out in front of you, then turn as far as possible to the left, back to the centre, then as far as possible to the right. If you have limited mobility in your trunk, this exercise can be done from the neck upwards, completing the exercise by rotating the head from left to right.