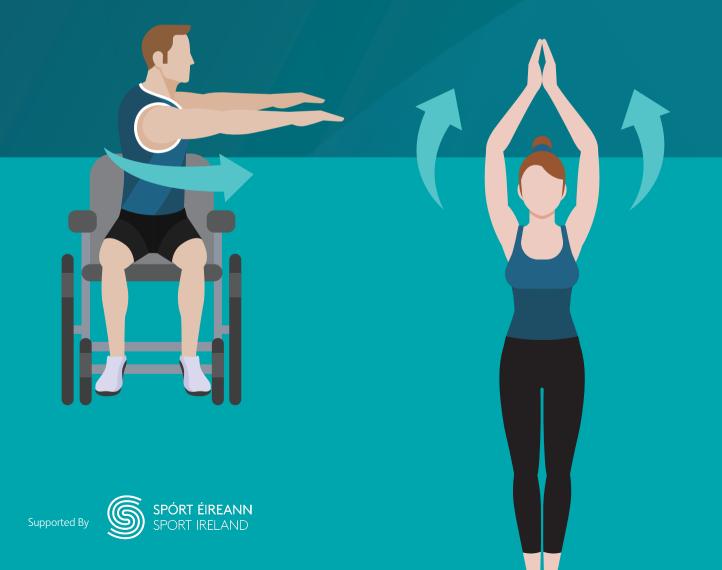

#### **Chest Press**

Tuck your arms and elbows close to your sides to start. With your hands facing out, push your arms straight out from chest level. Slowly bring your arms back ensuring you keep your elbows tucked into your sides. This can also be done against a wall to add resistance or with weights in your hands.