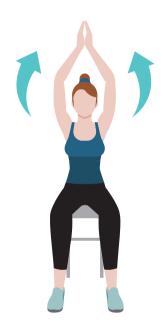

Seated

Start with your arms straight by your sides or touching your wheels. Raise your arms out to your sides to above your head, touching your hands together. Lower your arms to your sides again.

**Seated** 