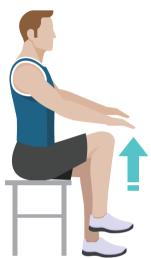

## **High Knees**

Start by raising your arms out in front of you, keeping them at hip height. Lift your right knee up to your right hand and lower back down. Repeat on the left. Continue this movement alternating your legs at a speed that suits you.

Seated