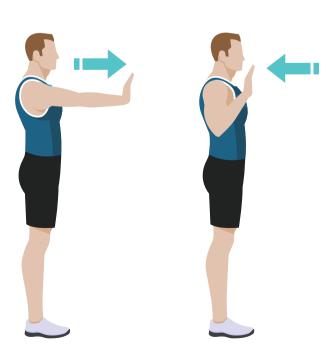

#### **Chest Press**

Tuck your arms and elbows close to your sides to start. With your hands facing out, push your arms straight out from chest level. Slowly bring your arms back ensuring you keep your elbows tucked into your sides. This can also be done against a wall to add resistance or with weights in your hands.