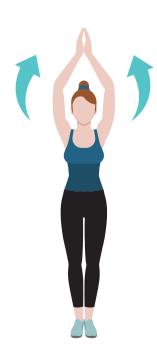

Seated

Start with your arms straight by your sides or touching your wheels. Raise your arms out to your sides to above your head, touching your hands together. Lower your arms to your sides again.

**Seated** 