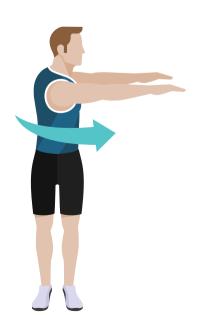

# Twists/Rotations

Start by stretching your arms out in front of you, then turn as far as possible to the left, back to the centre, then as far as possible to the right. If you have limited mobility in your trunk, this exercise can be done from the neck upwards, completing the exercise by rotating the head from left to right.