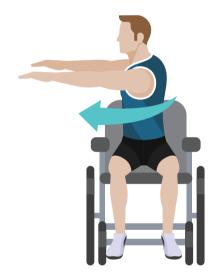

# Twists/Rotations

Start by stretching your arms out in front of you, then turn as far as possible to the left, back to the centre, then as far as possible to the right. If you have limited mobility in your trunk, this exercise can be done from the neck upwards, completing the exercise by rotating the head from left to right.