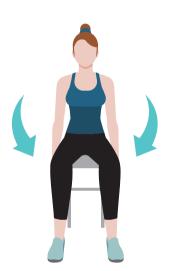

#### Lateral Arm Raises

Start with your arms straight by your sides or touching your wheels. Raise your arms out to your sides to shoulder level and then lower arms to your sides again.

Seated