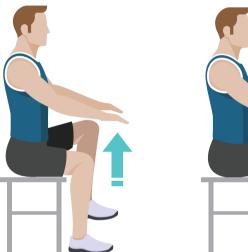

## **High Knees**

Start by raising your arms out in front of you, keeping them at hip height. Lift your right knee up to your right hand and lower back down. Repeat on the left. Continue this movement alternating your legs at a speed that suits you.

Seated