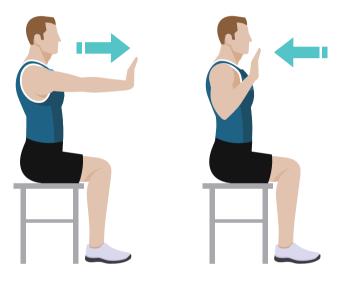

#### **Chest Press**

Tuck your arms and elbows close to your sides to start. With your hands facing out, push your arms straight out from chest level. Slowly bring your arms back ensuring you keep your elbows tucked into your sides. This can also be done against a wall to add resistance or with weights in your hands.