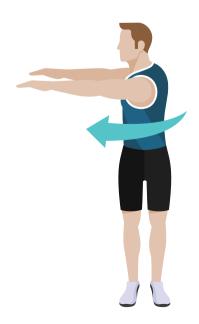

# Twists/Rotations

Start by stretching your arms out in front of you, then turn as far as possible to the left, back to the centre, then as far as possible to the right. If you have limited mobility in your trunk, this exercise can be done from the neck upwards, completing the exercise by rotating the head from left to right.